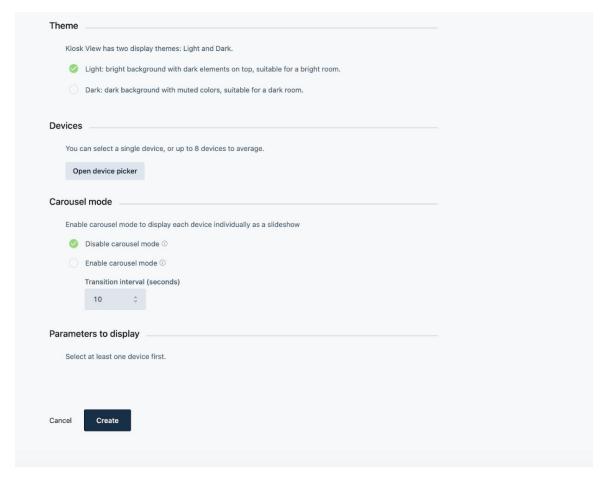

Image 5.2

• Click on "Create a Kiosk"

Image 5.3

- Create a name for the Kiosk (District #\_School Name)
  - o USD 123\_ABC School
- Select "Air Quality" mode
- Select "Single indoor devices or average"

Image 5.4

- Select "Light" or "Dark" as the Theme, based on your personal preference
- Under "Devices", click "Open device picker"

Image 5.5

• Click the drop-down button of your school and select the sensors associated with that school, then click "Select" when done