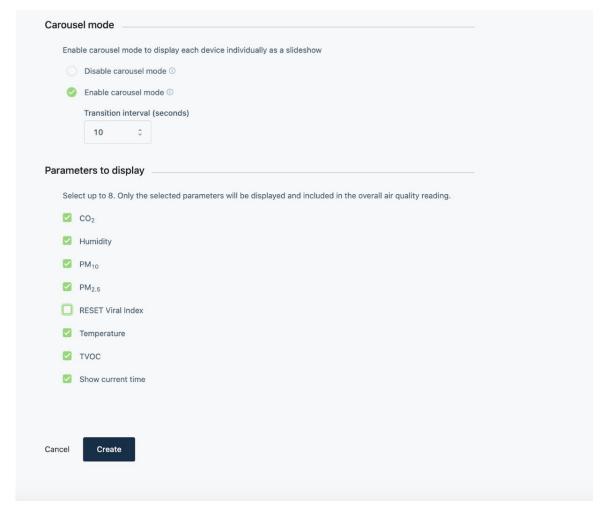

Image 5.6

- Under "Carousel mode", select "Enable carousel mode" and set the transition interval to 10 seconds
- Un-check "RESET Viral Index", keeping the rest of the parameters checked
- Click "Create" to save the kiosk view