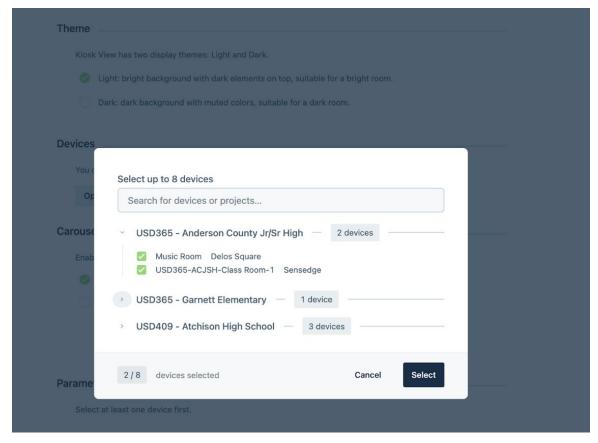

- Select "Light" or "Dark" as the Theme, based on your personal preference
- Under "Devices", click "Open device picker"

Image 5.5

• Click the drop-down button of your school and select the sensors associated with that school, then click "Select" when done