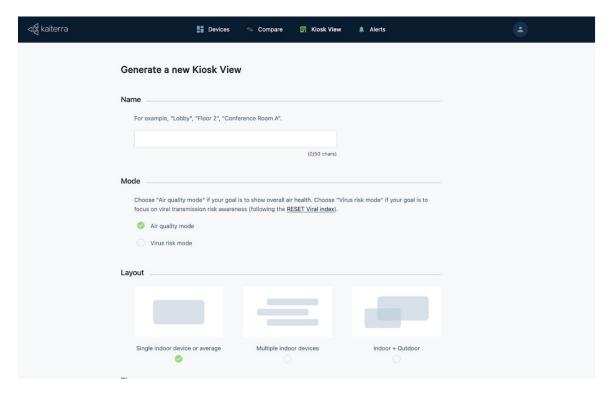

Image 5.2

• Click on "Create a Kiosk"

Image 5.3

- Create a name for the Kiosk (District #\_School Name)
  - o USD 123\_ABC School
- Select "Air Quality" mode
- Select "Single indoor devices or average"

Image 5.4