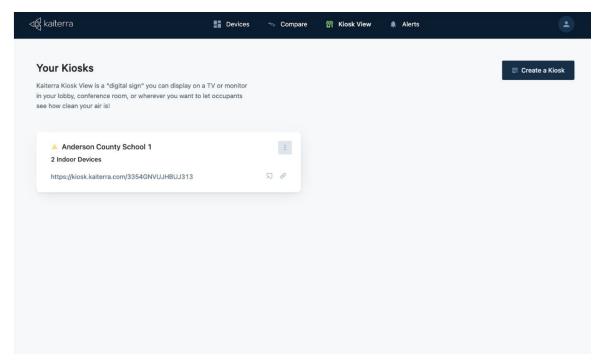

Image 5.7

- You will see the Kiosk that you just created
- To view your dashboard, click on the arrow at the bottom right of the school name
- To share the Kiosk View with others, click the chain button in the bottom right corner of your kiosk to copy the link. You can then send the link to your colleagues via email, text message, or another messaging app.